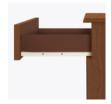

**Door Hinges** 

grade Blum® Euro Hinges dowel and mechanical provide a smooth motion.

Drawers

100° self-closing, kitchen- Are constructed with both fasteners for additional strength. 100lb static and dynamic load Euro Drawer Slides allow for easy opening and closing.