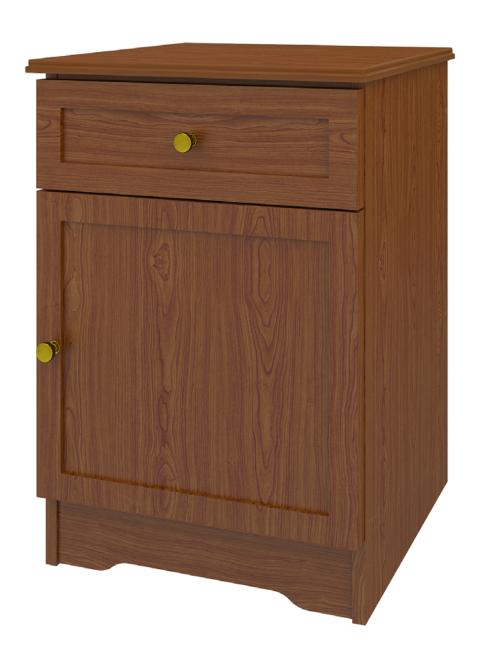

## Bedside Cabinet 1 Drawer, 1 Door

The Lancaster Collection offers unobtrusive refinement and skilled craftsmanship to form the perfect balance between function and beauty. Rich OG detailing on the tops and recessed insert panels set into chamfered frames on doors and drawers. Collection available with or without contrasting edges as well as custom color combinations.

Model: LABS11R 21W 19D 30H