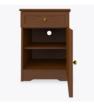

## Bedside Cabinet 1 Drawer, 1 Door

The Lancaster Collection offers unobtrusive refinement and skilled craftsmanship to form the perfect balance between function and beauty. Rich OG detailing on the tops and recessed insert panels set into chamfered frames on doors and drawers. Collection available with or without contrasting edges as well as custom color combinations.

Model: LABS11R 21W 19D 30H