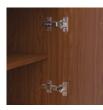

**Door Hinges** 

grade Blum® Euro Hinges dowel and mechanical provide a smooth motion.

Drawers

100° self-closing, kitchen- Are constructed with both fasteners for additional strength. 100lb static and dynamic load Euro Drawer Slides allow for easy opening and closing.