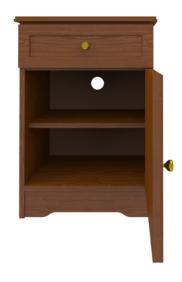

**Door Hinges** 

grade Blum® Euro Hinges dowel and mechanical provide a smooth motion.

Drawers

100° self-closing, kitchen- Are constructed with both fasteners for additional strength. 100lb static and dynamic load Euro Drawer Slides allow for easy opening and closing.